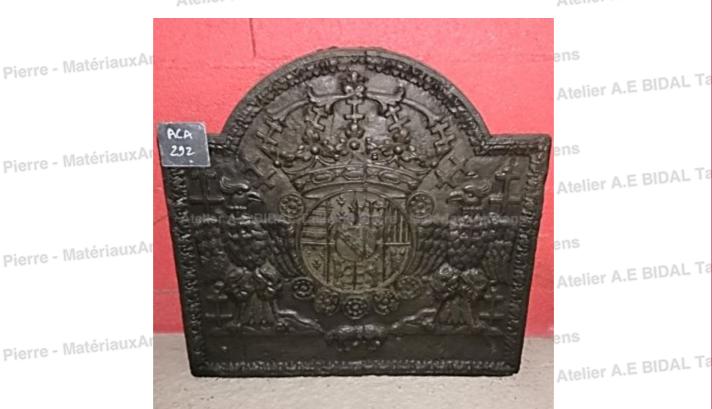

## 18th Century French cast iron plate for fireplace: Coat of Arms of Lorraine

This French antique iron fireplace plate was forged in the 18th century and is nicely decorated with the coat of arms of Leopold I (1679-1729), Duke of Lorraine. This antique fireback is sold in very good condition.

Height 53 cm
Width 55 cm
Weight 45 kg
Thickness 2 cm

Price
At 970 € BIDAL Ta

Reference ACA292

Atelier A.E BIDAL Ta

Pierre - MatériauxAnciens

DIDAL Taille de Pierre - Matériaux Anciens