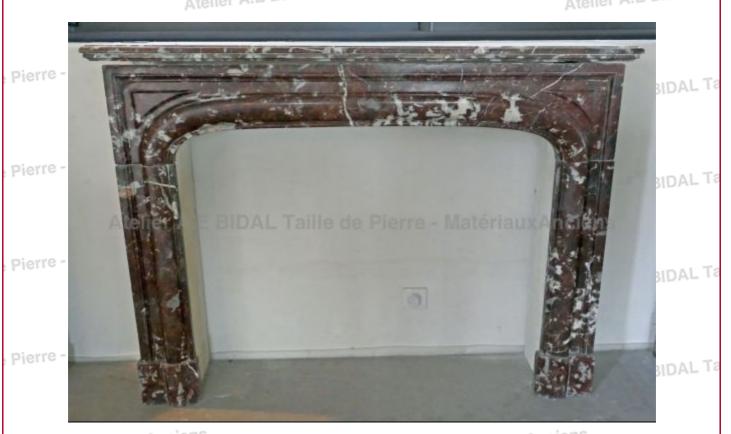

## Louis XIV Style antique bolection mantle made of red marble \*\* SOLD

Beautiful antique mantle was made of red marble veined with white. Dating back to the 19th century, this Louis XIV style mantle is characterized by an opulent molding running along the whole hearth opening.

Height 110 cm Width 149 cm Depth 37 cm

Atelier A.E BIDA

uxAnciens Price

A 2400 € BIDAL Ta

Reference

xAncierCHA241

Atelier A.E BIDAL Ta

Pierre - MatériauxAnciens