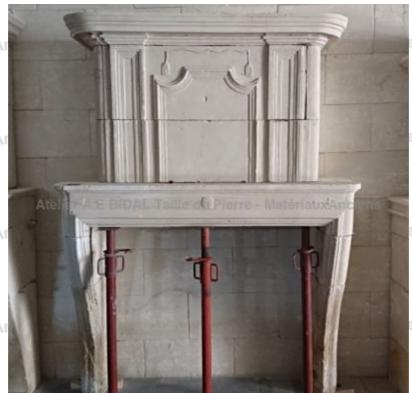

## 17th Century stone fireplace with carved trumeau and sculpted cornice

Pierre - Matériaux Al

Pierre - MatériauxAr

Pierre - Matériaux Al

Pierre - MatériauxAr

Atelier A.E BIDAL Ta

Atelier A.E BIDAL Ta

Atelier A.E BIDAL Ta

ens

Atelier A.E BIDAL Ta

This antique fireplace in stone with large openbox has a pair of jambs with corbels, a decorated monolithic lintel, a thin molded shelf, a trumeau finely carved with various motifs (frame, moldings, pilastres, garland...) and a large overhanging molded cornice. This stone fireplace with trumeau dating from the end of the 17th century is of the Louis XIV style by its trumeau and cornice.

Height 252 cm

Width 171 cm

Depth 72 cm

- Hearth opening: L 133 cm x H 117 cm

Atelier A.E BIDAL Ta Price

10430 €

uxAnciens

Reference BIDAL TO **CHA566** 