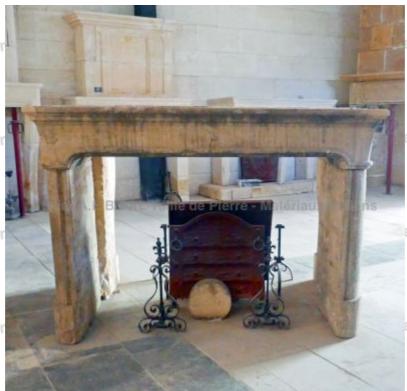

Atelier A.E BIDAL Ta

Atelier A.E BIDAL Ta

This large antique fireplace in weathered by time stone is a reclaimed hand-carved in limestone mantel dating from the 19th century bearing the rustic charm of vesteryear. It features a pair of straight jambs decorated with an opulent molding inside the hearth and a large monolithic lintel also molded and animated by a star hand-sculpted in relief in the middle. This unique model shows some restorations.

Height 117 cm

Width 168 cm

Depth 62 cm

- Hearth opening: L 133 cm x H 94 cm

Atelier A.E BIDAL

Price

4120 €

uxAnciens