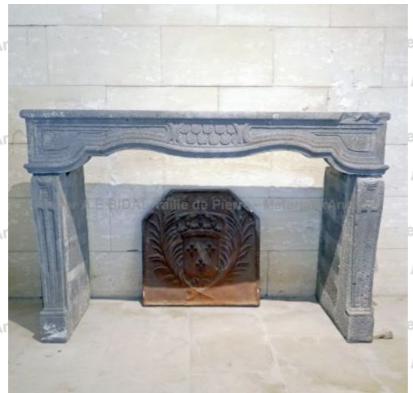

Atelier A.E BIDAL Ta

ens

Atelier A.E BIDAL Ta

ns

Atelier A.E BIDAL Ta

This vintage fireplace surround crafted in the 19th century from the Volvic stone, a gray volcanic stone, is a large antique mantelpiece inspired by the French Regency style. This mantel features a pair of straight jambs carved with fluting and a curved lintel that acts as a shelf. This lintel is decorated with moldings, cartouches, and a beautiful geometric motif in the center. A unique model.

Height 113 cm

Width 170 cm

Depth 68 cm

- Hearth opening : L 140cm x H 92cm

Atelier A.E BIDAL Ta

Price

3000 €

uxAnciens