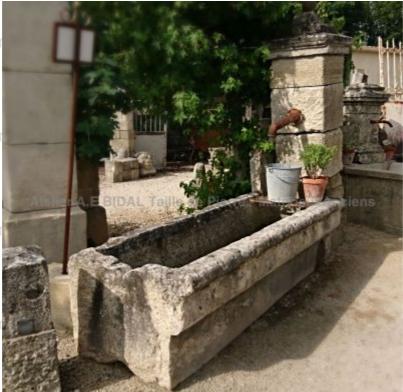

ens

Atelier A.E BIDAL Ta

ns

Atelier A.E BIDAL Ta

ns

Atelier A.E BIDAL Ta

This large wall fountain is made up of a rectangular stone pillar surmounted by a molded cornice, itself adorned with a sphere carved in stone. This stone pediment rests on a very long monolithic antique trough with metal bucket-rest bars. Large water outlet made of cast iron.

... Matériaux Anciens

Height 240 cm

Width 85 cm

Depth 340 cm

- Basin's height: 65 cm

AtePrice E BIDAL To

4500 €

ux Ancie Reference