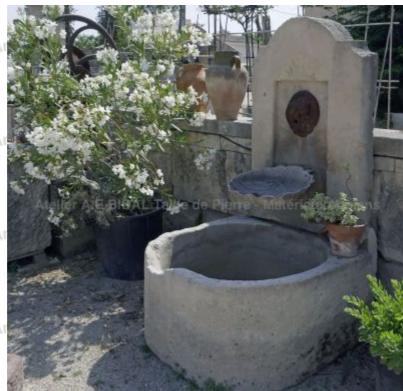

## Stone wall fountain with lion's head and shell in cast iron Atelier A.E BIDAL Ta

Pierre - MatériauxA

Pierre - MatériauxA

Pierre - Matériaux Al

Pierre - MatériauxA

Atelier A.E BIDAL Ta

Atelier A.E BIDAL Ta

ens

Atelier A.E BIDAL Ta

Atelier A.E BIDAL Ta

This wall fountain is a garden fountain crafted in Provence with reclaimed materials. This unique fountain presents a cast iron lion head sculpture on the stone pediment and a shell-shaped cast iron shell that empties into a round antique monolithic stone trough.

Height 173 cm

Width 100 cm

Depth 100 cm

- Basin's height: 55cm

MatériauxAncien

AtePrice E BIDAL Ta 4760 €

ux Ancie Reference

MatériauxAnciens