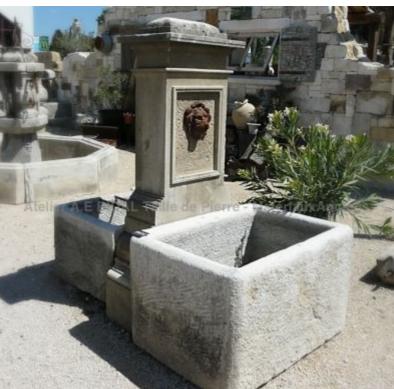

Atelier A.E BIDAL Ta

Atelier A.E BIDAL Ta

This charming garden fountain is a central fountain that has 2 massive stone troughs positioned on either side of a central stone pillar decorated with two water outlets including a lion head in cast iron.

Height 165 cm

Width 170 cm

Depth 101 cm

- Basins heights: 52 cm and 60 cm

uxAnciens Price

A 4870 € BIDAL Ta

Reference

uxAncien FA256