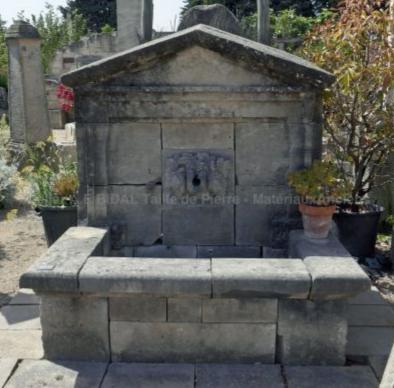

## Small & medium-sizes wall-fountains

Antique stone wall-fountain with sculpted gargoyle

Pierre - MatériauxA

Pierre - MatériauxA

Pierre - MatériauxA

Pierre - MatériauxA

ens

Atelier A.E BIDAL Ta

ens

Atelier A.E BIDAL Ta

ะทร

Atelier A.E BIDAL Ta

ns

Atelier A.E BIDAL Ta

This large wall fountain is a crafted composition made only with beautiful old stones: basin in stone with large margins, pediment surmounted by a molded cornice and finished by a capital cut in a diamond shape, water outlet carved by hand with foliage and grapes.

MatériauxAnciens

Height 170 cm

Width 162 cm

Depth 100 cm

- Basin's height: 54cm

AtePrice E BIDAL To

4870 €

ux Ancie Reference