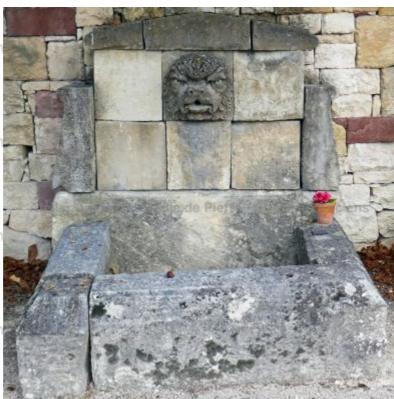

## Wall-fountain with hand sculpted animal's head mask

Atelier A.E BIDAL Ta

Pierre - MatériauxAn

Pierre - MatériauxAn

Pierre - Matériaux Ar

Pierre - MatériauxAn

ens

Atelier A.E BIDAL Ta

This wall fountain in ancient stones offers in the center of its pediment, a beautiful hand-carved mascaron representing the head of a fauna as water outlet. The pediment is highlighted by a simple rounded cornice and two small corbels. The shallow basin is made of very thick blocks of stone.

Height 145 cm

Width 144 cm

Depth 135 cm

- Basin's height: 40cm

Ate Price E BIDAL To

3490 €

ux Ancie Reference

FA324 BIDAL TO