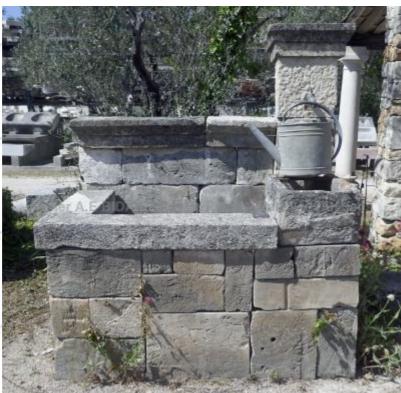

## Provence garden wall-fountain with a double basin in stone Atelier A.E BIDAL Ta

Pierre - Matériaux Ar

Pierre - MatériauxA

Pierre - MatériauxAr

Pierre - MatériauxA

Atelier A.E BIDAL Ta

Atelier A.E BIDAL Ta

Atelier A.E BIDAL Ta

Atelier A.E BIDAL Ta

This large stone wall fountain was handcrafted in Provence using authentic antique reclaimed stones. Hand-made, this garden fountain has two stone basins in stone : one smaller basin, a monolithic sink with 2 bucket-rest bars, and the other fone, the large basin, for the fountain itself. The pediment is embellished with an old wrought iron water outlet and an antique metal faucet. The curbstones and cornices are thick and finely molded.

Height 180 cm

Width 160 cm

Depth 110 cm

- Basin's height: 84cm

Pierre - Matériaux

Price uxAncien5100 €

Reference BIDAL Ta

**FA337** 