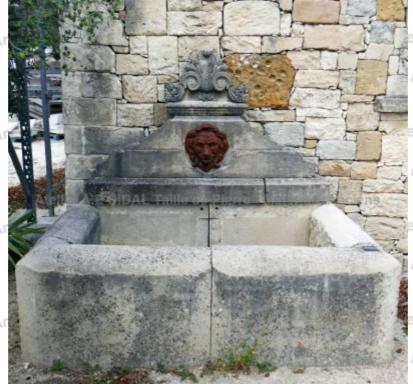

## Antique stone fountain with a cast iron Atelier A.Elion's head

Atelier A.E BIDAL Ta

Pierre - MatériauxAr

Pierre - MatériauxA

Pierre - Matériaux Ar

Pierre - MatériauxAr

Atelier A.E BIDAL Ta

Atelier A.E BIDAL Ta

Atelier A.E BIDAL Ta

Atelier A.E BIDAL Ta

This garden fountain in aged and patinated stone is a wall fountain with a high basin made of large stones, an elegant pediment decorated with a cast iron lion head mascaron as a water outlet and a magnificent hand-carved cornice flanked by windings, volutes and foliage.

Height 175 cm

Width 205 cm

Depth 155 cm

- Basin's height: 60cm

MatériauxAncier

AtePrice E BIDAL Ta 4400 €

ux Ancie Reference

<u>Matériaux Anciens</u>