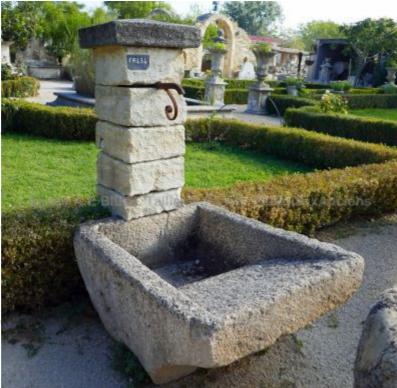

Atelier A.E BIDAL Ta

ens

Atelier A.E BIDAL Ta

ทร

Atelier A.E BIDAL Ta

This charming wall fountain made of old stones is a garden fountain handcrafted in Provence and inspired by the washhouses of our countrysides: antique monolithic stone trough carved in the shape of wash-house basin and narrow pediment in dressed stone surmounted by a diamond-shape capital. Beautiful natural patina.

Water outlet in forged wrought iron.

Height 140 cm

Width 77 cm

Depth 130 cm

- Basin's height : 48 cm

Atelier A.E BIDAL Ta

Price

1200 €