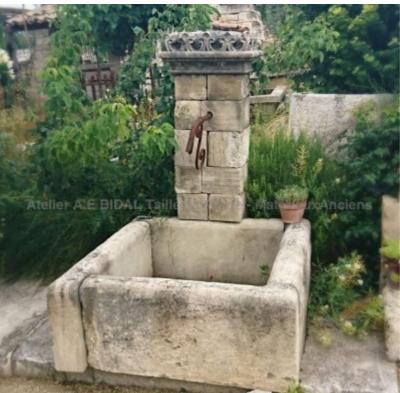

## Wall fountain in patinated stone with a wonderful cornice

Atelier A.E BIDAL Ta

Pierre - MatériauxA

Pierre - MatériauxA

Pierre - Matériaux Ar

Pierre - MatériauxAr

Atelier A.E BIDAL Ta

Atelier A.E BIDAL Ta

Atelier A.E BIDAL Ta

Atelier A.E BIDAL Ta

This garden wall fountain has a pediment made of old patinated stones on which rests an ancient capital very finely carved by hand. The square-shaped basin is made of 4 large stone slabs. Water outlet in wrought iron.

Height 145 cm

Width 105 cm

Depth 120 cm

- Basin's height: 40cm

uxAnciens Price

A 2560 € BIDAL Ta

Reference

uxAnciens FA444