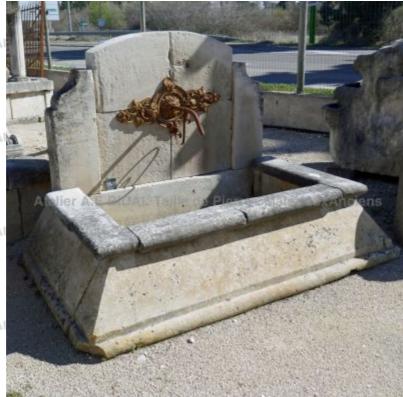

## Antique stone fountain with cast-iron rosette and basin with splayed edges

Pierre - MatériauxA

Pierre - MatériauxA

Pierre - MatériauxA

Pierre - MatériauxA

ทร

Atelier A.E BIDAL Ta

ens

Atelier A.E BIDAL Ta

ens

Atelier A.E BIDAL Ta

me

Atelier A.E BIDAL Ta

Antique stone garden wall-fountain: wide rectangular basin with splayed edges, rounded pediment with cast-iron palmette and a antique wrought iron water outlet.

Height 140 cm

Width 205 cm

Depth 125 cm

- Basin's height: 52cm

<sub>uxAnciens</sub> Price

4400 € Atelier A.E BIDAL Ta

Reference

Ancien FA491