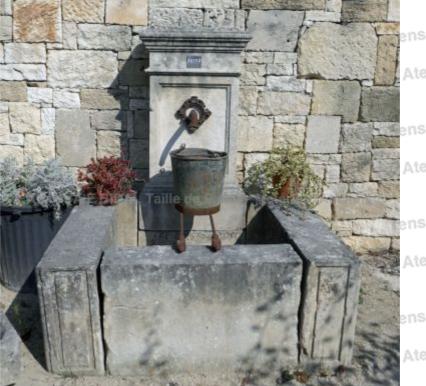

## Stone wall fountain with forged rosette and wrought iron water spout

Pierre - MatériauxA

Pierre - Matériaux Ar

Pierre - MatériauxAr

Pierre - MatériauxA

Atelier A.E BIDAL Ta

Atelier A.E BIDAL Ta

Atelier A.E BIDAL Ta

Atelier A.E BIDAL Ta

Garden wall-fountain made of antique stones with a sculpted pediment, cast iron rosette, molded stone basin and bucket-rest bars.

Height 145 cm

Width 130 cm

Depth 107 cm

Atelier A.E BIDA

Basin height: 50cm

<sub>uxAnciens</sub> Price

3250 € Atelier A.E BIDAL Ta

Reference

Ancien FA597

Atelier A.E BIDAL Ta

Pierre - MatériauxAnciens

Taille de Pierre - Matériaux Anciens