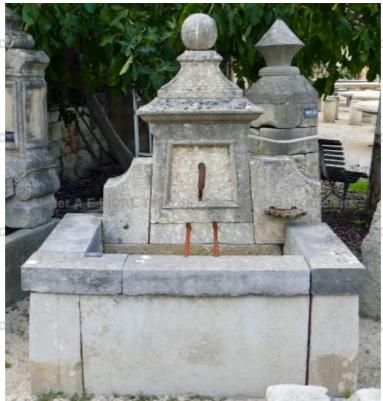

## Wall-fountain with sphere at the top and antique wrought iron features

Pierre - MatériauxAnd

Pierre - MatériauxAnc

Pierre - Matériaux And

Pierre - Matériaux And

iens

Atelier A.E BIDAL Ta

Wall-fountain with sculpted pediment and sphere at the top of the cornice. Little wrought iron shelf, copings and basin with bucket-rest bars.

Height 170 cm

Width 147 cm

Depth 100 cm

- Basin's height: 60 cm

<sub>uxAnciens</sub> Price

4400 € Atelier A.E BIDAL Ta

Reference

Ancien FA615