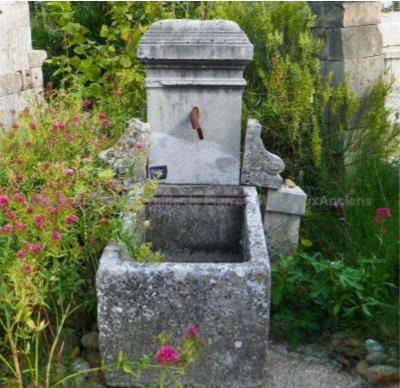

## Small garden fountain: monolithic basin and sculpted pediment

Pierre - MatériauxAr

Pierre - MatériauxA

Pierre - MatériauxA

Pierre - Matériaux Ar

Atelier A.E BIDAL Ta

Atelier A.E BIDAL Ta

ens

Atelier A.E BIDAL To

ens

Atelier A.E BIDAL Ta

Small garden fountain with monolithic basin and bucket-rest bars, sculpted pediment and corbelling moldings.

Height 125 cm

Width 105 cm

Depth 110 cm

Atelier A.E BIDA

Basin height: 45cm

<sub>uxAnciens</sub> Price

3490 € Atelier A.E BIDAL Ta

Reference

Ancien FA626

Atelier A.E BIDAL Ta

Pierre - MatériauxAnciens Taille de Pierre - Matériaux Anciens