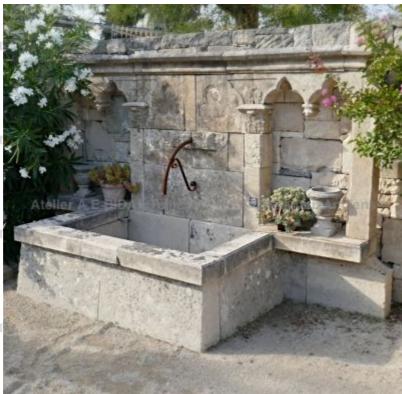

## Fountain made of antique stones with a Gothic style inspiration

Pierre - MatériauxAr

Pierre - MatériauxA

Pierre - MatériauxAr

Pierre - MatériauxAr

ens

Atelier A.E BIDAL Ta

ens

Atelier A.E BIDAL Ta

ens

Atelier A.E BIDAL Ta

ns

Atelier A.E BIDAL Ta

Wide wall-fountain composed of antique materials with a wall plate sculpted with Gothic style archway.

Height 165 cm

Width 300 cm

Depth 110 cm

- Basin's height: 48cm

Price

5000 € Atelier A.E BIDAL Ta

Reference

Ancien FA693

Atelier A.E BIDAL Ta

Atelier A.E BIDAL TO