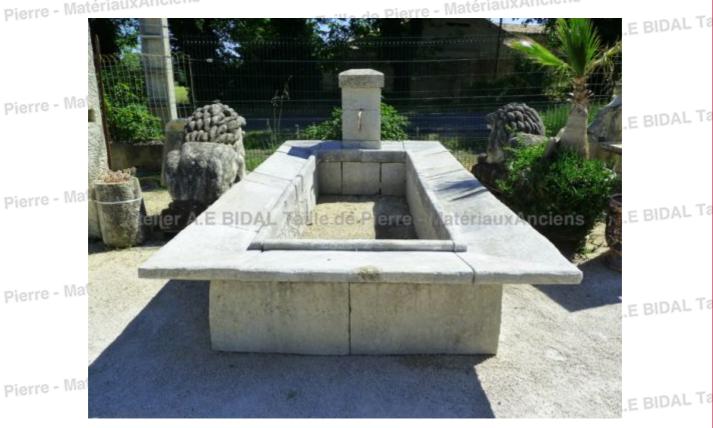

## **Antique village wash-house**

Antique stone village wash-house composed of antique materials with large sloping copings.

Height 160 cm

Width 210 cm

Depth 390 cm

Basin height: 64 cm

Atelier A.E BIDAL

Price

7500 €

uxAnciens

Reference RIDAL To

**FA733** 

Pierre - Matériaux Anciens

Atelier A.E BIDAL Taille de Pierre - Matériaux Anciens Atelier A.E BIDAL Ta

Pierre - MatériauxAnciens

Taille de Pierre - Matériaux Anciens