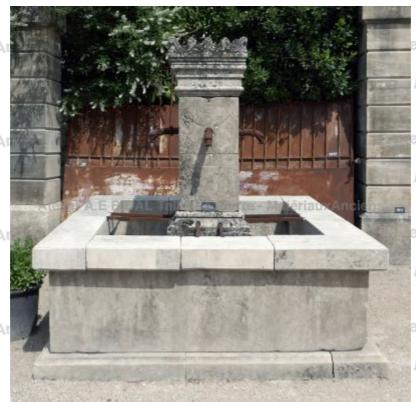

## Square-shaped garden fountain in stone with sculpted central column

Pierre - MatériauxA

Pierre - MatériauxAr

Pierre - Matériaux Ar

Pierre - MatériauxA

Atelier A.E BIDAL Ta

ens

Atelier A.E BIDAL Ta

ens

Atelier A.E BIDAL Ta

ens

MatériauxAncien

Atelier A.E BIDAL Ta

Central garden fountain composed of ancient stones. Thick stones forming the basin with molded base and large copings. Finely carved square central column qith 4 water spouts in wrought iron. The top element of the central is carved in the shape of a royal crown.

MatériauxAnciens

Height 210 cm

Width 205 cm

Depth 205 cm

- Basin's height: 79 cm

AtePrice E BIDAL Ta

8030 €

x Ancie Reference