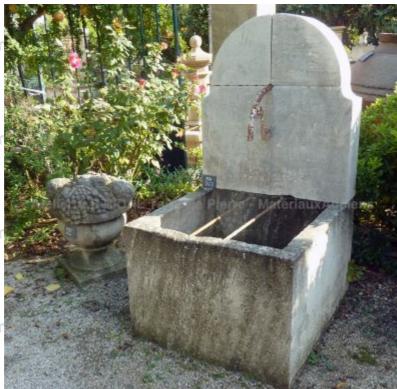

## Lovely small wall fountain with monolithic basin and curved pediment

Pierre - MatériauxA

Pierre - MatériauxAr

Pierre - MatériauxA

Pierre - MatériauxA

ens

Atelier A.E BIDAL Ta

ens

Atelier A.E BIDAL Ta

ะทร

Atelier A.E BIDAL Ta

ens

Atelier A.E BIDAL Ta

Antique stone fountain composed of an antique rectangular monolithic basin adorned by two metal bars to hold any bucket you would need to fill.

Height 130 cm

Width 70 cm

Depth 80 cm

- Basin's height: 50 cm

uxAnciens Price

2100 € Atelier A.E BIDAL Ta

Reference

Ancien FA767