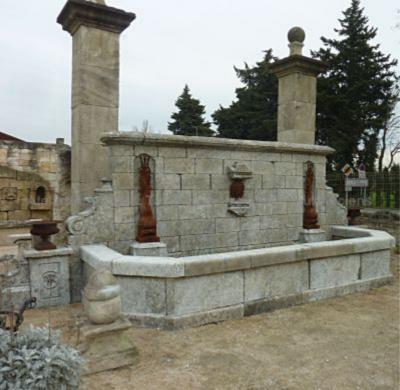

## Wonderful stone wall-fountain with dolphins and cast-iron Medici vases.

Pierre - Matériaux Ar

Pierre - MatériauxA

Pierre - MatériauxA

Pierre - MatériauxA

Atelier A.E BIDAL Ta

Atelier A.E BIDAL Ta

Atelier A.E BIDAL Ta

ens Atelier A.E BIDAL Ta

Wonderful antique handcraft fountain made of natural stone and 19th century castiron. Large basins with stone bases and thick copings, stonework pediment topped by a finely molded cornice. Dolphins (newts), Medici vases and cast iron gargoyle.

Height 220 cm

Width 600 cm

Depth 180 cm

Weight 8000 kg

- Basin height : 70 cm - Newts (Dolphins) height: 120

cm

uxAnciens

AtePrice.E BIDAL Ta