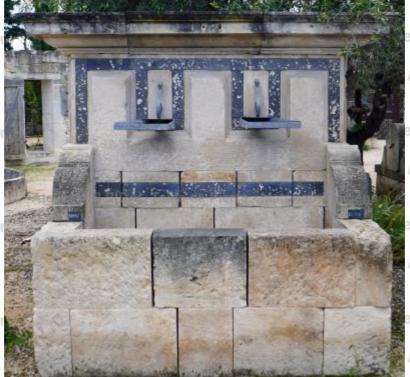

Atelier A.E BIDAL Ta

ens

Atelier A.E BIDAL Ta

This wide and high antique stone wall-fountain is composed of a stonework basin with pediment flanked by corbelling moldings, a molded cornice and wide metal water outlets.

Height 210 cm

Width 250 cm

Depth 125 cm

- Basin's height: 80 cm - Basin's width: 200 cm

uxAnciens Price

A 5220 € BIDAL Ta

Reference

uxAncien **FA776** 