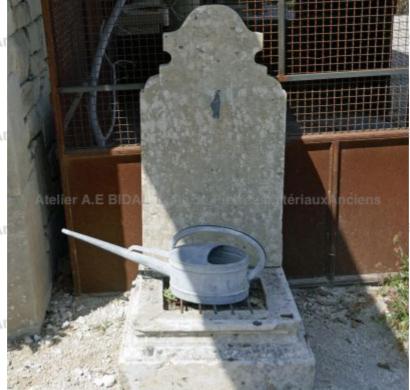

## Pretty water fountain with gothic style pediment in reclaimed materials

Pierre - MatériauxA

Pierre - MatériauxAr

Pierre - MatériauxAr

Pierre - MatériauxA

Atelier A.E BIDAL Ta

ens

Atelier A.E BIDAL Ta

ens

Atelier A.E BIDAL Ta

ns

MatériauxAncien

Atelier A.E BIDAL Ta

This petite wall fountain in natural aged and patinated stone, a small garden fountain, features a gothic-style single-block pediment adorned with an old metal faucet resting on a shallow rectangular monolithic basin with wrought iron restbucket bars.

MatériauxAnciens

Height 120 cm

Width 62 cm

Depth 57 cm

- Basin's height: 25 cm

Ate Price E BIDAL Ta

x Ancie Reference

FA816 BIDAL Ta