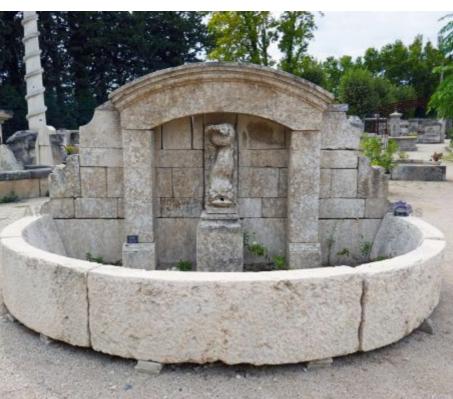

ier A.E BIDAL Ta

This magnificent garden fountain is a unique piece made of authentic aged and patinated stones: large rounded basin with massive basement stones and pediment finely sculpted with corbels, a niche, a finely molded vault and a large dolphin spewing water. A beautiful composition for an exceptional wall fountain!

Height 185 cm

Width 365 cm

Depth 240 cm

- Basin's height : 45 cm

Ate Price E BIDAL To

9630 €

ux Ancie Reference

FA820 BIDAL TO