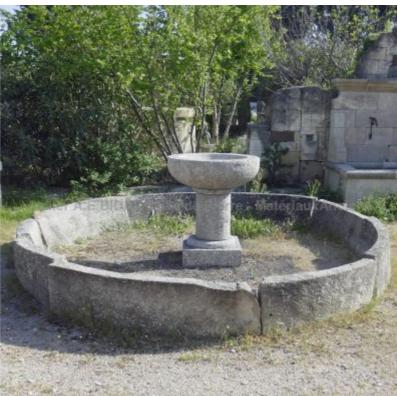

Atelier A.E BIDAL Ta

This large circular pool is a one of the king antique basin composed of 8 large pieces of aged stones weathered and patinated by time. The stones, thicker at the bottom than at the top, have a nice concave form on the inside. The central is sold separately.

MatériauxAnciens

Height 37 cm

Weight 2000 kg

Diameter 340 cm

- Inner diameter: about 300 cm

Ate Price E BIDAL To

5900€

ux Ancie Reference