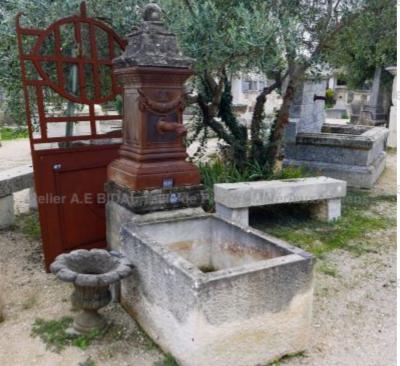

## Garden fountain with a rustic charm of yesteryear with stone trough and cast iron pump

Pierre - MatériauxA

Pierre - MatériauxAr

Pierre - MatériauxA

Pierre - Matériaux Al

Pierre - MatériauxAr

Pierre - Matériaux

This antique fountain is an original creation signed by Alain Bidal Antique Materials in Provence. This garden fountain consists of an old and large monolithic trough as basin and an old cast iron water-pump topped by a molded stone capital and placed on a stone pedestal as pediment. Beautiful natural patina of time.

Height 207 cm

Width 104 cm

Depth 75 cm

- Basin's height: 58 cm

Price -3250 €

uxAncien3250 €

Reference BIDAL Ta

FA869