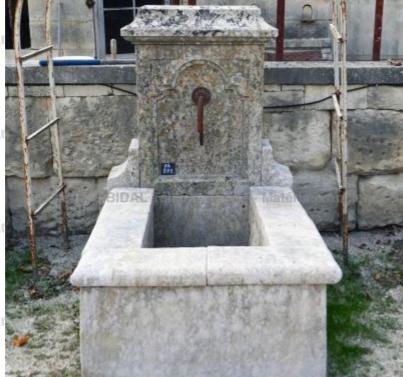

Atelier A.E BIDAL Ta

This garden fountain crafted with ancient stones is a wall fountain with a rectangular basin with straight sides, large molded copings and a narrow pediment decorated with a hand-sculpted plastron, a wrought iron water spout, a wrought iron mascaron and a molded cornice. Beautiful patina of time.

MatériauxAnciens

Height 145 cm

Width 97 cm

Depth 136 cm

- Basin's height: 48 cm

Ate Price E BIDAL To

3490 €

ux Ancie Reference