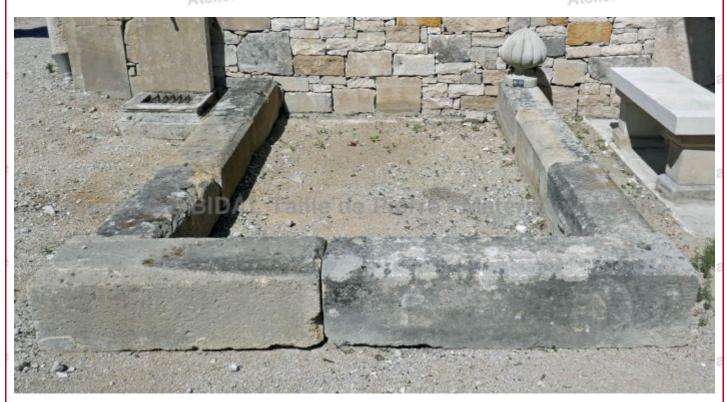

## Shallow basin for garden in antique molded and patinated stones

This small rectangular shallow basin is composed of thick old stones beautifully molded on the top. The stone presents a superb patina with moss and lichen. Some stones are worn by time.

Height 30 cm

Width 315 cm

Depth 220 cm

Price uxAncien**3490 €** 

Atelier A.E BIDAL Ta

Reference

**FA877** 

Atelier A.E BIDAL Taille de Pierre - Matériaux Anciens