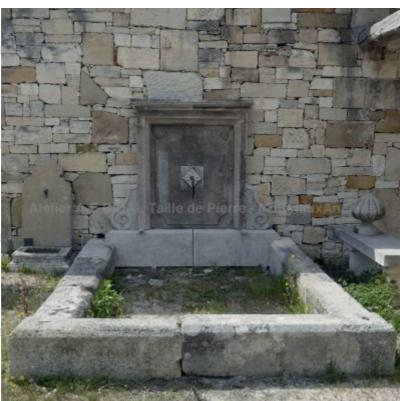

## Wall fountain with low molded basin and slender pediment in old stone

Pierre - MatériauxA

Pierre - MatériauxA

Pierre - MatériauxA

Pierre - MatériauxA

Atelier A.E BIDAL Ta

ens

Atelier A.E BIDAL Ta

ens

Atelier A.E BIDAL Ta

ns

Atelier A.E BIDAL Ta

This charming wall fountain crafted in authentic old stones is a unique fountain featuring a shallow rectangular basin made of thick and beautifully molded reclaimed stone and a rather tall and slender pediment enhanced by side sculpted corbels and topped by a thin overhanging molded cornice. Sold with a wrought iron water spout. The basin stones display a beautiful natural patina with moss and lichen.

Height 182 cm

Width 225 cm

Depth 335 cm

- Basin's height: 30 cm

Pierre - Matériaux/

Price uxAncien**5500 €** 

Reference BIDAL To

FA877-Bis