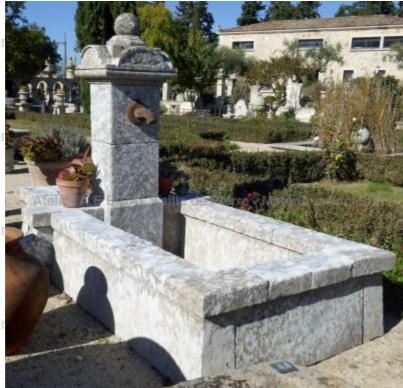

## Central fountain with two basins in old patinated stones Atelier A.E BIDAL Ta

Pierre - MatériauxAr

Pierre - MatériauxA

Pierre - MatériauxA

Pierre - MatériauxAr

Atelier A.E BIDAL Ta

Atelier A.E BIDAL Ta

Atelier A.E BIDAL Ta

Atelier A.E BIDAL Ta

This elegant central fountain in natural stone aged and weathered by time presents a tall central column adorned with a magnificent sculpted capital topped by a small stone ball. On one side of this column, a large basin decorated with old copings is watered by an antique water outlet offering a generous flow. On the other side, a smaller basin with 2 metallic bucket-rest bars.

Height 183 cm

Width 170 cm

Depth 267 cm

- Basins height: 50 cm

Atelier A.E BIDAL Ta

Price

5500 €.

uxAnciens