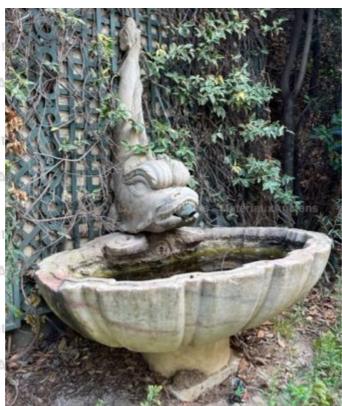

## Large old marble fountain with waterspitting fish and large shell as a basin

Pierre - Matériaux Ancier

Pierre - Matériaux Ancie

Pierre - Matériaux Ancie

Pierre - Matériaux Ancie

Atelier A.E BIDAL Ta

Atelier A.E BIDAL Ta

Atelier A.E BIDAL Ta

Atelier A.E BIDAL Ta

This antique fountain, a one-of-the-kind fountain in patinated marble, is composed of a magnificent large monolithic basin sculpted in the form of a shell and of an imposing water-spitting fish.

Height 158 cm

Width 130 cm

Depth 120 cm

- Basin : L 130cm x D 120 cm x H 28 cm - Base : Ø 40

cm x H 20 cm

uxAnciens

Price E BIDAL TO 7000€

ux Ancie Reference