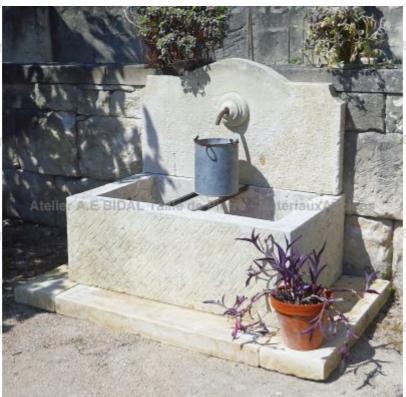

Atelier A.E BIDAL Ta

Atelier A.E BIDAL Ta

This patinated stone wall fountain is a unique artisanal creation which is made of a pediment decorated with a round and molded mascaron sculpted by hand highlighting an old wrought iron water spout, a monolith basin with two metallic bucket-rest bars and a thick overhanging base. In a frost-resistant limestone.

Height 113 cm

Width 150 cm

Depth 90 cm

- Trough: L 110cm x D 70cm x H 40cm - Base: L 150cm

x D 90cm x H 8cm

Ateprice. E BIDAL To

3310 €

ux Ancie<u>r</u> Reference