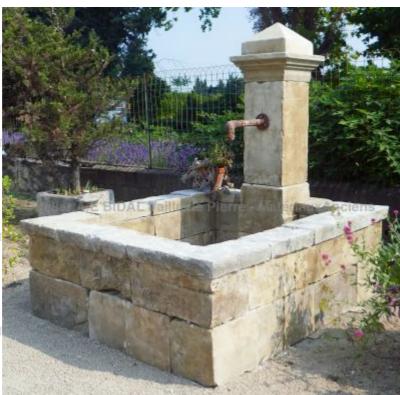

ens

Atelier A.E BIDAL Ta

ns

Atelier A.E BIDAL Ta

ne

Atelier A.E BIDAL Ta

This wall fountain full of yesterday's rustic charm is a unique model made by hand with real and authentic reclaimed natural stones. This garden fountain has a high basin in paired stones and a narrow pediment with a molded capital finished with a diamond point. Antique cast-iron water outlet.

MatériauxAnciens

Height 204 cm

Width 171 cm

Depth 204 cm

- Basin's height: 68 cm

Ate Price E BIDAL To

4950 €

ux Ancie Reference