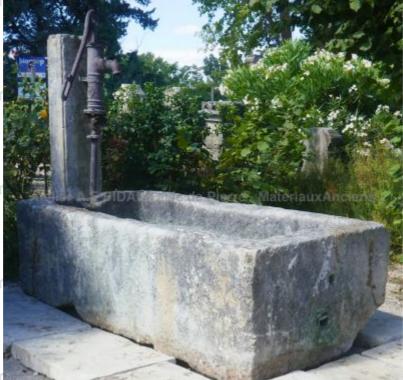

## Garden fountain with old massive stone trough and cast iron manual pump

Pierre - MatériauxA

Pierre - Matériaux Al

Pierre - MatériauxA

Pierre - Matériaux Ar

Pierre - MatériauxA

Atelier A.E BIDAL Ta

ens

Atelier A.E BIDAL Ta

ens

Atelier A.E BIDAL Ta

ens

Atelier A.E BIDAL Ta

----

This long garden fountain made of authentic antique reclaimed materials is a unique model consisting of an imposing massive old stone trough, a tall and narrow rustic monolithic column and of an old manual pump in brown cast iron. The trough already has a water drainage hole.

Height 172 cm

Width 100 cm

Depth 237 cm

- Dimensions of the trough: L 100cm x D 215cm x H 70cm - Dimensions of the column: L 29cm x D 22cm x H 172cm

Price 5250 € Atelier A.E BIDAL Ta

uxAncien:

Reference

FA900