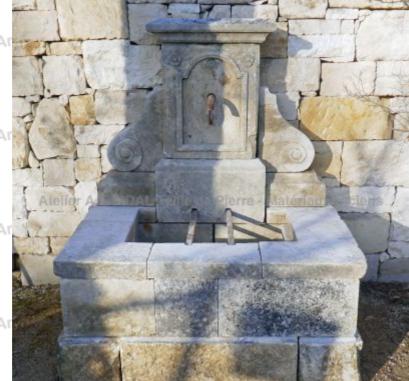

## Rustically charming Provence wall fountain in patinated stones

Pierre - MatériauxAr

Pierre - Matériaux Al

Pierre - MatériauxA

Pierre - Matériaux Ar

Atelier A.E BIDAL Ta

ens

Atelier A.E BIDAL Ta

ens

Atelier A.E BIDAL Ta

me

Atelier A.E BIDAL Ta

This elegant wall fountain is full of Provence's charm and offers a fairly tall fitted basin with thick copings and a pediment with a carved plastron, 2 corbels sculpted with volutes, and a beautiful molded cornice. This unique model is sold with its wrought iron water spout and its 2 metallic bucket rest bars.

Height 135 cm

Width 115 cm

Depth 100 cm

- Basin's height: 50 cm

Ate Price E BIDAL Ta

x Ancie Reference

FA902 BIDAL TO

Pierre - MatériauxAnciens