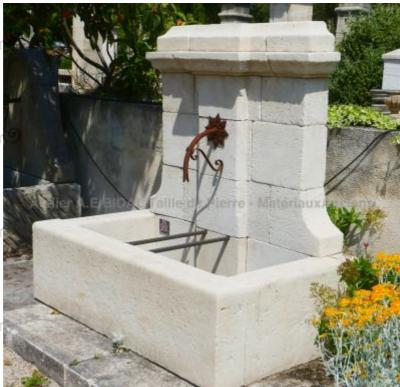

## Wall fountain in patinated stones and old cast iron rosette Atelier A.E BIDAL Ta

Pierre - MatériauxAr

Pierre - Matériaux Ar

Pierre - Matériaux Al

Pierre - MatériauxAr

Atelier A.E BIDAL Ta

Atelier A.E BIDAL Ta

Atelier A.E BIDAL Ta

Atelier A.E BIDAL Ta

This garden wall fountain made of beautiful weathered stones is a one-of-the-kind water feature sold with its wrought iron water spout and its beautiful antique cast iron rosette. The shallow rectangular basin is fitted with a pair of metallic bucket rest bars.

MatériauxAncien

Height 138 cm

Width 138 cm

Depth 80 cm

- Basin's height: 40 cm

AtePrice E BIDAL Ta

3400 €

ux Ancie Reference