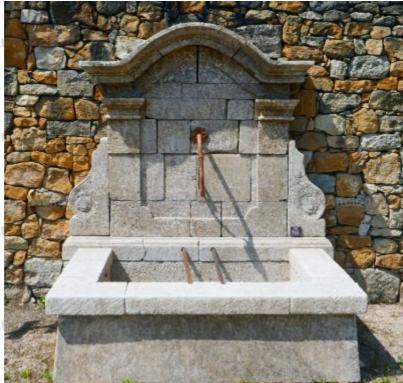

## Wall fountain in weathered by time natural stones

Atelier A.E BIDAL Ta

Pierre - MatériauxA

Pierre - MatériauxA

Pierre - MatériauxA

Pierre - Matériaux

Atelier A.E BIDAL Ta

Atelier A.E BIDAL Ta

Atelier A.E BIDAL Ta

Atelier A.E BIDAL Ta

This wall fountain in weathered by time stones is an artisanal and unique water feature. It has a fitted rectangular basin with beautiful and thick flat copings, a slender pediment animated with 2 columns and flanked by a pair of corbels and a large curved and finely molded overhanging cornice. Sold with its wrought iron water spout.

Height 200 cm

Width 185 cm

Depth 128 cm

- Basin's height: 49 cm

Atelier A.E BIDAL Ta Price

4640 €

uxAnciens

Reference BIDAL TO FA906