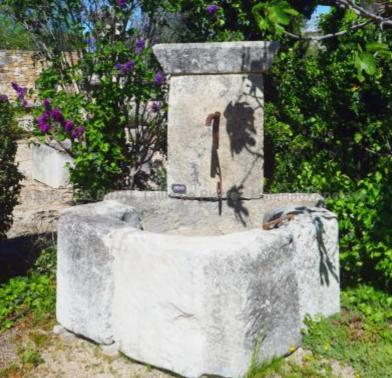

## Rustic-looking wall fountain in massive reclaimed stones and its wrought iron water outlet

Pierre - MatériauxA

Pierre - Matériaux Ar

Pierre - MatériauxAr

Pierre - Matériaux Ar

Pierre - MatériauxA

Atelier A.E BIDAL Ta

ens

Atelier A.E BIDAL Ta

ens

Atelier A.E BIDAL Ta

ns

Atelier A.E BIDAL Ta

ens

This quite imposing garden fountain made of authentic reclaimed stones is a unique and original fountain thanks to its very "country-like" design and the large and massive rustic stones that compose it. This fountain is fitted with an old wrought iron water spout decorated with a fine forged volute. Beautiful natural patina of time.

Height 175 cm

Width 170 cm

Depth 145 cm

- Basin's height: 67 cm

Price 3610 € Atelier A.E BIDAL Ta

Reference

FA910