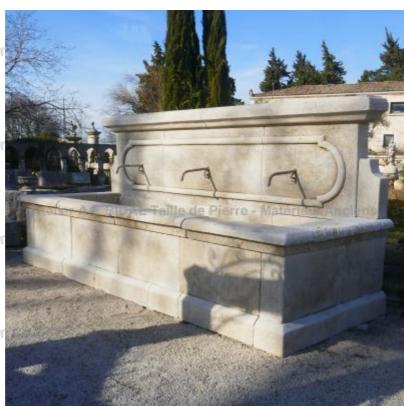

## Large garden wall fountain in weathered stone with 3 water spouts

Pierre - MatériauxAr

Pierre - Matériaux Al

Pierre - Matériaux Ar

Pierre - MatériauxAr

Atelier A.E BIDAL Ta

ens

Atelier A.E BIDAL Ta

ens

Atelier A.E BIDAL Ta

ns

Atelier A.E BIDAL Ta

This large garden fountain is a wall fountain hand-crafted in Provence in beautifully weathered natural stones. This fountain has a large and deep rectangular basin made of massive basement blocks that rest on a thick chamfered base. The thick copings are nicely molded. The pediment, which extends over the entire length of the basin, is adorned with a beautiful overhanging cornice, a pair of side corbels and an opulent hand-sculpted mold that highlights the 3 antique wrought iron water spouts.

Height 177 cm

Width 405 cm

Depth 137 cm

- Basin's height: 82cm

Price 13390 € Atelier A.E BIDAL Ta

Reference

FA911

SAS Alain Edouard Bidal