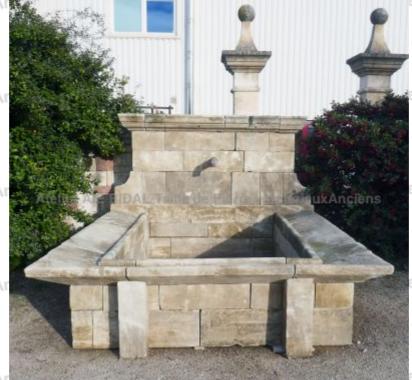

## Large Provencal wash-house-style basin with pediment in weathered stones

Pierre - Matériaux Ar

Pierre - Matériaux Ar

Pierre - MatériauxA

Pierre - MatériauxAr

Pierre - MatériauxA

Atelier A.E BIDAL Ta

ens

This large rustic-looking village wash-house made of old stones weathered by time is a beautiful and unique artisanal creation. The large rectangular basin has wide inclined copings and the pediment is enhance with a large old wrought iron water outlet.

Height 200 cm

Width 280 cm

Depth 350 cm

- Basin's height: 64 cm inside / 71 cm outside

Price uxAncier**13390 €** 

Reference BIDAL Ta

FA915

Pierre - Matériaux Anciens