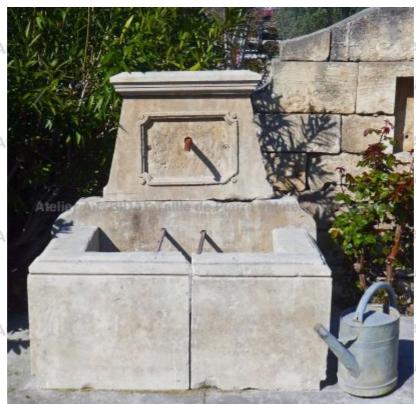

Atelier A.E BIDAL Ta

This small-size garden water feature is a wall fountain made with beautiful reclaimed weathered-by-time stones. Its originality comes from its fairly high basin made of thick stones nicely topped by molded copings, and its narrower pediment enhanced with a molded plastron in relief and a beautiful cornice carved by hand with fine moldings. This unique fountain is sold with its 2 bucket rest bars and its old wrought iron water spout.

Height 122 cm

Width 120 cm

Depth 75 cm

- Basin's height: 53 cm

Pierre - Matériaux

Price <sub>uxAncier</sub>3090 €

Reference BIDAL Ta

**FA916** 