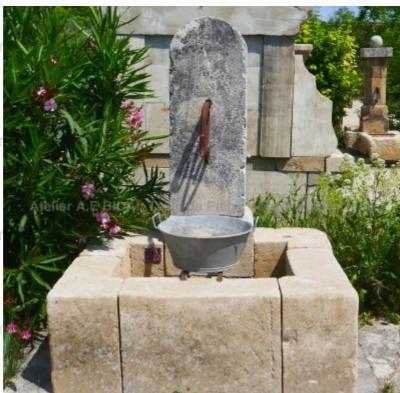

## Wall fountain full of yesteryear's rustic charm in weathered old stones

Pierre - Matériaux Ar

Pierre - MatériauxAr

Pierre - Matériaux Ar

Pierre - Matériaux Al

Atelier A.E BIDAL To

ens

Atelier A.E BIDAL Ta

ะทร

Atelier A.E BIDAL Ta

ne

Atelier A.E BIDAL Ta

This elegant small-size wall fountain hand-crafted in Provence with beautiful old stones patinated by time offers a fairly low rectangular basin made of thick stones and a narrow semi-circular pediment fitted with an old wrought iron water spout. This one-of-the-kind water feature is sold with its 2 metallic bucket rest bars.

Height 145 cm

Width 113 cm

Depth 100 cm

- Basin's height : 40 cm

AtePrice E BIDAL To

3300 €

ux Ancie Reference

FA922 BIDAL Ta