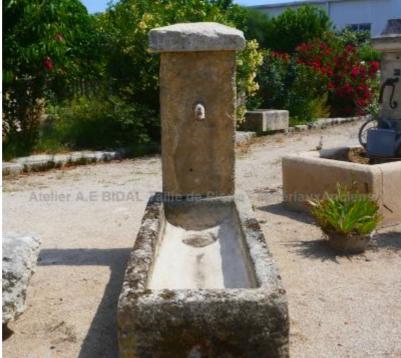

This long garden fountain is a wall fountain full of yesteryear's rustic charm featuring a former massive trough in worn and patinated by time stone and a tall and narrow pediment formed of a massive rustic stone topped by a large capital finished with a diamond point. This country-style fountain, a unique model, is sold with its old large cast iron water outlet.

Height 175 cm

Width 68 cm

Depth 230 cm

- Trough: L 73cm x D 203cm x H 33cm (approximately)

ux Anciens Price

3920 € BIDAL TO

Reference

xAncien FA923