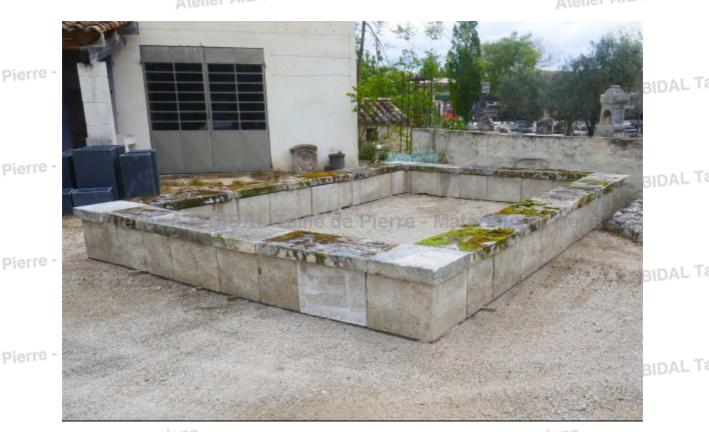

## Large rectangular basin in reclaimed weathered massive stones

This large outdoor 6x4m rectangular basin is a one-of-the-kind hand-crafted water feature made with authentic reclaimed old stones, beautifully worn and weathered by time massive stones. It features thick basement stones on which rest wide and thick flat copings.

Height 50 cm

Width 605 cm

Depth 405 cm

Weight 8300 kg

- Copings: VL x D 48 cm x H 10 cm - Basement stones

: VL x D 40cm x H 40cm

MatériauxAncier

Atelier A.E BIDAL Ta