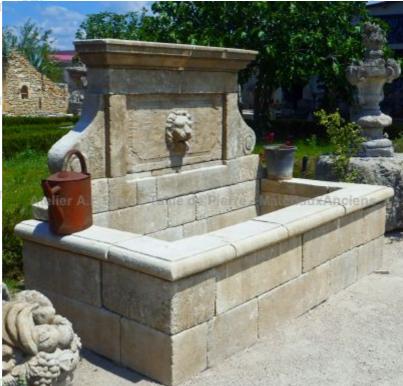

## Large garden fountain in weathered stones with a pediment fitted with a sculpted lion's head

Pierre - MatériauxA

Pierre - MatériauxA

Pierre - MatériauxAr

Pierre - MatériauxA

Pierre - MatériauxA

Pierre - Matériaux

Atelier A.E BIDAL Ta

Atelier A.E BIDAL Ta

Atelier A.E BIDAL Ta

Atelier A.E BIDAL Ta

----

This large wall fountain, a one-of-the-kind handcrafted water feature in weathered stones, presents a tall fitted basin with thick molded copings, a pediment decorated with a recessed plastron, 2 corbels and a large finely molded cornice. The lion's head sculpted in relief is fitted with its old wrought iron spout. Beautiful natural patina.

Height 165 cm

Width 240 cm

Depth 120 cm

- Basin's height: 61 cm

Price <sub>uxAncien</sub>**5570** €

Reference BIDAL Ta

**FA926** 

SAS Alain Edouard Bidal