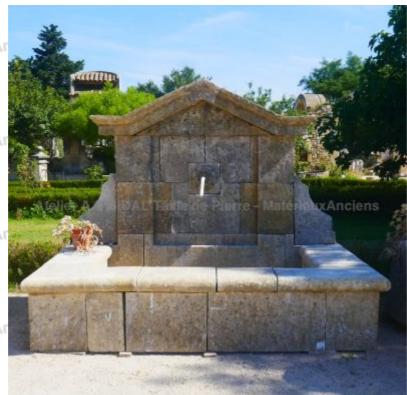

## Large garden wall fountain in reclaimed weathered stones

Pierre - MatériauxAr

Pierre - MatériauxA

Pierre - Matériaux A

Pierre - Matériaux Ar

Atelier A.E BIDAL Ta

ens

Atelier A.E BIDAL Ta

ens

Atelier A.E BIDAL Ta

ns

Atelier A.E BIDAL Ta

This large wall fountain is a unique garden water feature handcrafted in Provence with authentic reclaimed old stones beautifully weathered by time. It is made of a high fitted basin with thick and wide molded copings and of a tall pediment animated with corbels and a recessed plastron highlighting the hand-sculpted rosace and the antique wrought iron water spout. The wide cornice is finely molded and carved in a pointy shape.

Height 190 cm

Width 235 cm

Depth 153 cm

- Basin's height: 50 cm

Pierre - Matériaux

Price <sub>uxAncien</sub>5670 €

Reference BIDAL Ta

FA927