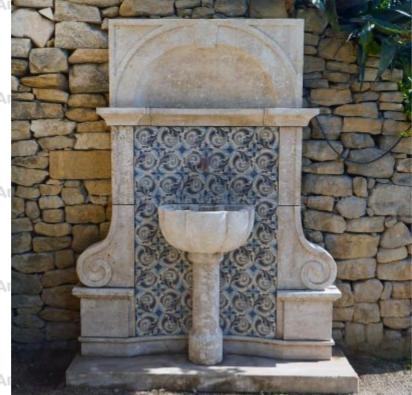

## Limestone wall fountain with alcove animated with colorful reclaimed cement tiles

Pierre - MatériauxA

Pierre - MatériauxAr

Pierre - MatériauxAr

Pierre - MatériauxAr

Pierre - Matériaux Al

Atelier A.E BIDAL Ta

Atelier A.E BIDAL Ta

Atelier A.E BIDAL Ta

5113

Atelier A.E BIDAL Ta

This elegant and tall wall fountain in patinated Avy stone (a frost-resistant French limestone) is a unique, handcrafted garden water feature featuring an alcove decorated with a beautiful gadrooned shell-like hand-sculpted sink resting on a massive foot and of magnificent reclaimed old colorful cement tiles. Sold with its antique cast iron water outlet.

Height 200 cm

Width 160 cm

Depth 50 cm

- Sink: L 55cm x D 38cm x H 25cm

Price 7000 € Atelier A.E BIDAL Ta

Reference

**FA928** 