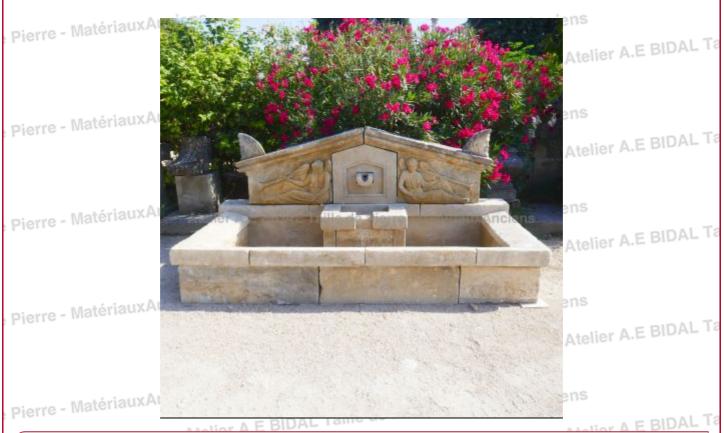

## Large wall fountain with pediment hand-sculpted with a pair of angels with trumpet

This limestone fountain, a unique artisanal water feature, offers a low rectangular basin with thick sloping wash-house-style coping on 3 sides and a magnificent pediment in weathered stones sculpted with a decoration of 2 seated angels holding a trumpet. In the center of the pediment, a stone spillway pours the water into a second smaller basin. The water then flows by overflowing into the main basin. The beautiful molded cornice is decorated with 2 sculpted stone bearded man's heads.

Height 120 cm

Width 277 cm

Depth 144 cm

- Height of the basin: 42cm (outside) / 38cm (inside)

ux Anciens Price

A 6500 € BIDAL Ta

Reference

uxAncien FA929